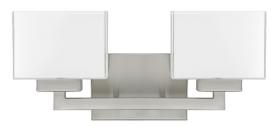

#### **TAHOE 2 LIGHT VANITY**

Brushed Nickel

UPC: 841224075852

Available Finishes: Brushed Nickel (BN)

#### **DIMENSIONS**

Dimensions: 16"W x 7.25"H x 5"E

Product Weight: 4 lbs.

Backplate: 6.25"W x 4.5"H x 0.75"E Junction: Ctr/Top: 2.25"; Ctr/Btm: 5"

## **GLASS DESCRIPTION**

Milk Glass

Glass Dimensions: 6"W X 4.25"H

Designed in Atlanta. Manufactured in China.