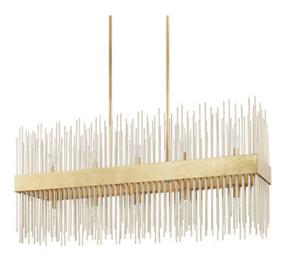

# 825401FI

## LENA 10 LIGHT ISLAND

Fire and Ice

UPC: 841740127103

Available Finishes: Fire and Ice (FI)

#### DIMENSIONS

Dimensions: 46"W x 22.25"H x 12"E Fixture Body Height: 22.25" Product Weight: 45.5 lbs. Max. Hanging Height: 67" Min. Hanging Height: 37" Includes 6"(2), 12"(2) & 18"(2) Removable Rods 12" Chain; 120" Wire Canopy: 5"W x 1"H x 15.75"L

### LAMPING INFORMATION

Lamping: 10 - 60 Watt E12 Candelabra No. of Sockets: 10 Max Wattage Per Bulb: 60W Socket Base: E12 Candelabra Dimmable: Yes Bulbs Included: No Recommended Bulb(s): B10 UL Rating: Dry