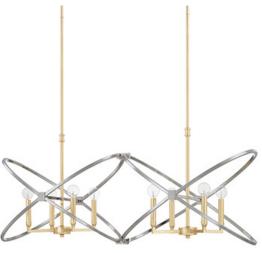

# 820881FI

## FIRE AND ICE 8 LIGHT ISLAND

Fire and Ice

UPC: 841740124812

Available Finishes: Fire and Ice (FI)

### **DIMENSIONS**

Dimensions: 43.25"W x 18.25"H x 14.25"E

Fixture Body Height: 18.25" Product Weight: 17.5 lbs. Max. Hanging Height: 72.5" Min. Hanging Height: 23"

Includes 6"(2), 12"(2) & 18"(2) Removable Rods