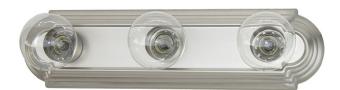

# 8103MN

# **3 LIGHT VANITY**

Matte Nickel

UPC: 841224008232

Available Finishes: Burnished Bronze (BB), Chrome (CH), Matte

Nickel (MN)

# **DIMENSIONS**

Dimensions: 18"W x 4.75"H x 2.25"E

Product Weight: 1 lbs.

Backplate: 18"W x 4.75"H x 1"E Junction: Ctr/Top: 2.5"; Ctr/Btm: 2.25"