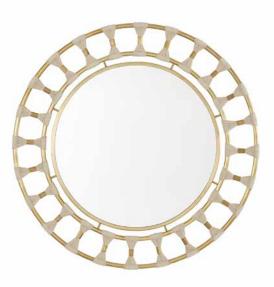

### MIRROR DECORATIVE MIRROR

Bleached Natural Rope and Patinaed Brass

UPC: 841740157339

Available Finishes: NP (Bleached Natural Rope and Patinaed

Brass)

#### **DIMENSIONS**

Fixture Dimensions: 34.5"W x 34.5"H x 1"E

Fixture Weight: 15 lbs. 22.5"W x 22.5"H

#### **ADDITIONAL INFORMATION**

Hand-Wrapped Rope. Hand-Applied Patina. Wire Hanger. Subtle Variation May Occur.

Designed in Atlanta. Manufactured in China.

5359 Rafe Banks Drive, Flowery Branch, GA, 30542 TF: 800.323.3257 | P: 770.965.7238 | F: 770.965.7254 | W: capitallightingfixture.com