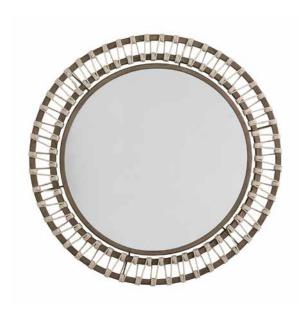

## MIRROR DECORATIVE MIRROR

Brown Wash and Natural Jute

UPC: 841740152266

Available Finishes: WJ (Brown Wash and Natural Jute)

### ADDITIONAL INFORMATION

Hand-Wrapped Natural Jute. Hand-Painted Metal with Wood-like Distressing. Wire Hanger. Natural Variation Will Occur.

Designed in Atlanta. Manufactured in India.

5359 Rafe Banks Drive, Flowery Branch, GA, 30542 TF: 800.323.3257 | P: 770.965.7238 | F: 770.965.7254 | W: capitallightingfixture.com