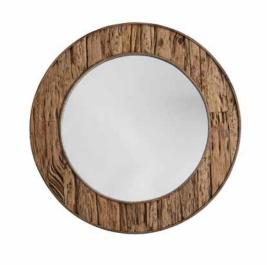

# 740701MM

## MIRROR DECORATIVE MIRROR

Reclaimed Railroad Ties UPC: 841740152365

Available Finishes: RR (Reclaimed Railroad Ties)

#### DIMENSIONS

Fixture Dimensions: 33.5"W x 33.5"H x 1.5"E Fixture Weight: 20 lbs. 23.25"W x 23.25"H

## ADDITIONAL INFORMATION

Handcrafted of Reclaimed Wood. Metal Cleat Hanger. Natural Variation Will Occur.

Designed in Atlanta. Manufactured in India.

JOB/LOCATION: \_\_\_\_\_

QUANTITY: \_\_\_\_\_

NOTES: \_\_\_\_\_