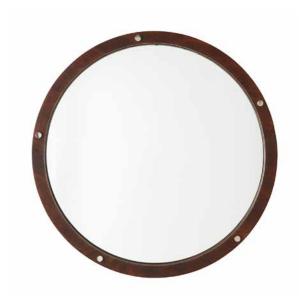

# MIRROR DECORATIVE WOODEN FRAME MIRROR

Dark Wood and Polished Nickel UPC: 841740157216

Available Finishes: DN (Dark Wood and Polished Nickel)

| JOB/LOCATION: |  |  |
|---------------|--|--|
| QUANTITY:     |  |  |
| NOTES:        |  |  |
|               |  |  |
|               |  |  |

#### **DIMENSIONS**

Fixture Dimensions: 29.75"W x 29.75"H x 3"E

Fixture Weight: 13 lbs. 26.75"W x 26.75"H

### ADDITIONAL INFORMATION

Handcrafted with Mango Wood. Wire Hanger. Natural Variation Will Occur.

Designed in Atlanta. Manufactured in India.

5359 Rafe Banks Drive, Flowery Branch, GA, 30542 TF: 800.323.3257 | P: 770.965.7238 | F: 770.965.7254 | W: capitallightingfixture.com