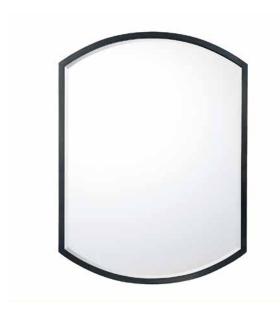

### MIRROR METAL FRAMED MIRROR

Matte Black UPC: 841740148252

Available Finishes: MB (Matte Black)

## **DIMENSIONS**

Fixture Dimensions: 24"W x 32"H x 1.25"E

Fixture Weight: 20 lbs.

22"W x 30"H

## **ADDITIONAL INFORMATION**

D-Ring Hangers | Vertical or Horizontal Mounting. Beveled Mirror.

Designed in Atlanta. Manufactured in China.

| JOB/LOCATION: |
|---------------|
| QUANTITY:     |
| NOTES:        |
|               |
|               |