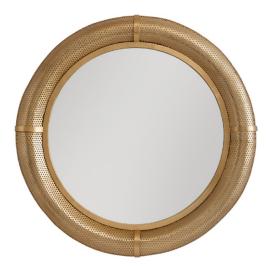

# 736101MM

## METAL DECORATIVE MIRROR

Polished Brass

UPC: 841740148009

Available Finishes: Polished Brass (PB)

#### DIMENSIONS

Dimensions: 32"W x 32"H x 2.5"E Product Weight: 17 lbs. Mirror Inside Dimensions: 24"W x 24"H UL Rating: NA

#### ADDITIONAL INFORMATION

Handcrafted Perforated Metal Frame | Subtle Variation May Occur | Wire Hanger

Designed in Atlanta. Manufactured in India.

JOB/LOCATION: \_\_\_\_\_

QUANTITY: \_\_\_\_\_

NOTES: \_\_\_\_\_