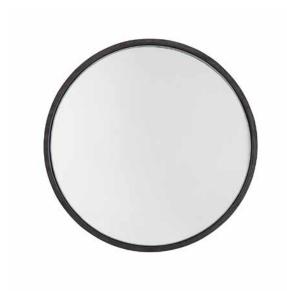

## MIRROR WOOD FRAME MIRROR

Carbon Grey and Iron Silk UPC: 841740148061

Available Finishes: CI (Carbon Grey and Iron Silk)

| JOB/LOCATION: |  |  |
|---------------|--|--|
| QUANTITY:     |  |  |
| NOTES:        |  |  |
|               |  |  |
|               |  |  |

## **DIMENSIONS**

Fixture Dimensions: 31"W x 31"H x 3.5"E

Fixture Weight: 20 lbs. 29.5"W x 29.5"H