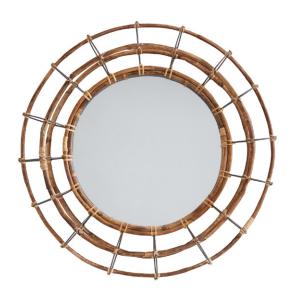

# 735701MM

### **DECORATIVE MIRROR**

Blazed Rattan and Nordic Grey

UPC: 841740148085

Available Finishes: Blazed Rattan and Nordic Grey (BY)

## **DIMENSIONS**

Dimensions: 31.5"W x 31.5"H x 5"E

Product Weight: 11 lbs.

Mirror Inside Dimensions: 18.75"W x 18.75"H

UL Rating: NA

#### **ADDITIONAL INFORMATION**

Handcrafted of Rattan | Subtle Variation May Occur | Metal Cleat Hanger

Designed in Atlanta. Manufactured in India.

| JOB/LOCATION: |   |
|---------------|---|
| QUANTITY:     |   |
| NOTES:        |   |
|               | _ |
|               |   |