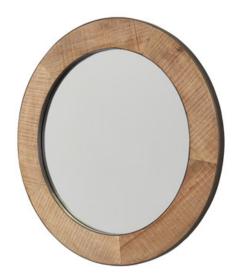

## MIRROR WOOD FRAMED MIRROR

Natural Rough Sawn Wood with Zinc Metal

UPC: 841740141628

#### **DIMENSIONS**

Dimensions: 42.5"W x 42.5"H x 1.75"E

Product Weight: 48 lbs.

Mirror Inside Dimensions: 31.75"W x 31.75"H

**UL Rating: None** 

### **ADDITIONAL INFORMATION**

Handcrafted Rough-Sawn Mango Wood | Subtle Variation May Occur | Metal Inner and Outer Trim | Metal Cleat Hanger

Designed in Atlanta. Manufactured in India.

| JOB/LOCATION: |
|---------------|
| QUANTITY:     |
| NOTES:        |
|               |
|               |