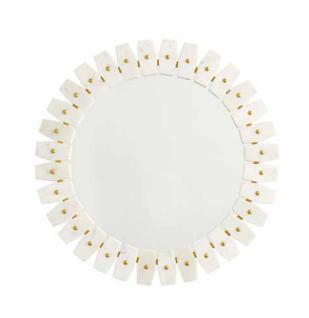

## MIRROR MARBLE FRAME MIRROR

Marble and Brass UPC: 841740141611

Available Finishes: ME (Marble and Brass)

| JOB/LOCATION: |  |
|---------------|--|
| QUANTITY:     |  |
| NOTES:        |  |
|               |  |
|               |  |

## **DIMENSIONS**

Fixture Dimensions: 28.5"W x 28.5"H x 1.25"E

Fixture Weight: 23 lbs. 20.5"W x 20.5"H

### ADDITIONAL INFORMATION

Hand-Arranged Marble Tiles. Painted Gold Accents. Wire Hanger. Natural Variation Will Occur.

Designed in Atlanta. Manufactured in India.

5359 Rafe Banks Drive, Flowery Branch, GA, 30542 TF: 800.323.3257 | P: 770.965.7238 | F: 770.965.7254 | W: capitallightingfixture.com