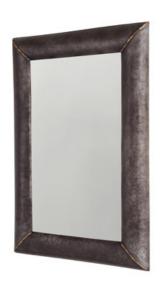

# 735402MM

## MIRROR METAL FRAME MIRROR

Galvanized Black and True Brass

UPC: 841740141598

Available Finishes: Galvanized Black and True Brass (GB)

## **DIMENSIONS**

Dimensions: 24"W x 36"H x 1.5"E

Product Weight: 14 lbs.

Mirror Inside Dimensions: 16"W x 28"H

UL Rating: None

### **ADDITIONAL INFORMATION**

Handcrafted | Galvanized Metal Frame | Subtle Variation May Occur | Brass Corner Braising

Designed in Atlanta. Manufactured in India.

| JOB/LOCATION: |
|---------------|
| QUANTITY:     |
| NOTES:        |
|               |
|               |