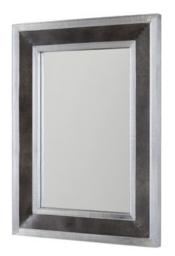

# MIRROR METAL FRAME MIRROR

Galvanized Black & Aluminum

UPC: 841740141963

# **DIMENSIONS**

Dimensions: 27"W x 36"H x 1.5"E

Product Weight: 24.5 lbs.

Mirror Inside Dimensions: 19.25"W x 28.25"H

**UL Rating: None** 

# ADDITIONAL INFORMATION

Handcrafted | Galvanized Metal-Clad Frame with Aluminum Trim | Subtle Variation May Occur | Wire Hanger, Horizontal or Vertical Mounting

Designed in Atlanta. Manufactured in India.