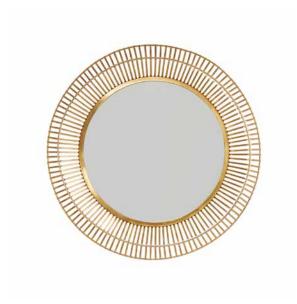

### MIRROR METAL FRAME MIRROR

Matte Brass UPC: 841740141000

Available Finishes: MA (Matte Brass)

## **DIMENSIONS**

Fixture Dimensions: 34"W x 34"H x 3"E

Fixture Weight: 17.5 lbs. 22.25"W x 22.25"H

## **ADDITIONAL INFORMATION**

Handcrafted Metal Frame. Wire Hanger. Subtle Variation May Occur.

Designed in Atlanta. Manufactured in India.

| JOB/LOCATION: |  |  |
|---------------|--|--|
| QUANTITY:     |  |  |
| NOTES:        |  |  |
|               |  |  |
|               |  |  |
|               |  |  |