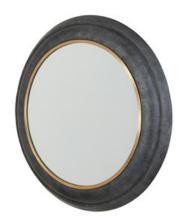

### MIRROR METAL FRAME MIRROR

Galvanized Black & True Brass

UPC: 841740141031

## **DIMENSIONS**

Dimensions: 32"W x 32"H x 2.5"E

Product Weight: 16.5 lbs.

Mirror Inside Dimensions: 22.75"W x 22.75"H

UL Rating: None

## **ADDITIONAL INFORMATION**

Handcrafted | Galvanized Metal-Clad Frame with Real Brass Trim | Subtle Variation May Occur | Wire Hanger

Designed in Atlanta. Manufactured in India.

| JOB/LOCATION: |
|---------------|
|               |
| QUANTITY:     |
| NOTES:        |
|               |
|               |