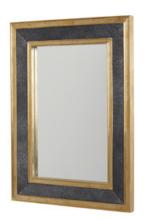

## MIRROR METAL FRAME MIRROR

Galvanized Black & True Brass

UPC: 841740141024

## **DIMENSIONS**

Dimensions: 27"W x 36"H x 1.5"E

Product Weight: 24.5 lbs.

Mirror Inside Dimensions: 17"W x 26"H

**UL Rating: None** 

## ADDITIONAL INFORMATION

Handcrafted | Galvanized Metal Frame with Real Brass Trim | Subtle Variation May Occur | Wire Hanger, Horizontal or Vertical Mounting

Designed in Atlanta. Manufactured in India.