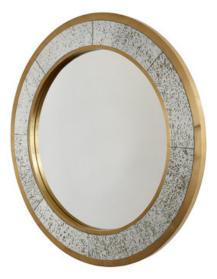

## MIRROR METAL CLAD MERCURY GLASS MIRROR

True Brass

UPC: 841740141017

Available Finishes: True Brass (TR)

#### DIMENSIONS

Dimensions: 36"W x 36"H x 1"E Product Weight: 22 lbs. Mirror Inside Dimensions: 26"W x 26"H UL Rating: None

#### ADDITIONAL INFORMATION

Handcrafted Metal-Clad Wood Frame | True Brass Trim | Subtle Variation May Occur | Mirrored Mercury Glass Panels | Wire Hanger | Mercury Glass

Designed in Atlanta. Manufactured in India.