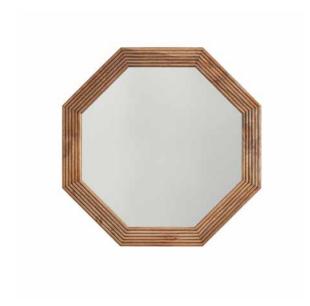

### MIRROR WOOD FRAMED MIRROR

Desert

UPC: 841740140980

Available Finishes: DE (Desert)

## **DIMENSIONS**

Fixture Dimensions: 33.5"W x 33.5"H x 1.25"E

Fixture Weight: 18 lbs. 27.5"W x 27.5"H

#### ADDITIONAL INFORMATION

Handcrafted Mango Wood Frame . Routered Pattern. Wire Hanger. Natural Variation Will Occur.

Designed in Atlanta. Manufactured in India.

5359 Rafe Banks Drive, Flowery Branch, GA, 30542 TF: 800.323.3257 | P: 770.965.7238 | F: 770.965.7254 | W: capitallightingfixture.com