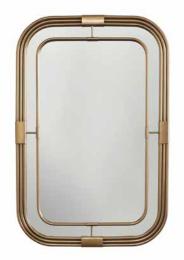

### MIRROR DECORATIVE MIRROR

Aged Brass Mirror UPC: 841740137522

Available Finishes: MMA (Matte Brass)D (Aged Brass)

#### DIMENSIONS

Fixture Dimensions: 28.25"W x 42.25"H x 1.5"E Fixture Weight: 37.5 lbs. 24.5"W x 38"H

## ADDITIONAL INFORMATION

Metal Piping Overlay. Metal Cleat Hanger | Vertical or Horizontal Mounting.

Designed in Atlanta. Manufactured in India.

QUANTITY: \_\_\_\_\_

NOTES: \_\_\_\_\_

5359 Rafe Banks Drive, Flowery Branch, GA, 30542 TF: 800.323.3257 | P: 770.965.7238 | F: 770.965.7254 | W: capitallightingfixture.com