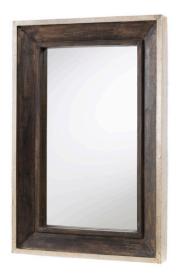

## MIRRORS DECORATIVE MIRROR

Espresso Brown Wash and Antiqued Aluminum

UPC: 841740119702

## **DIMENSIONS**

Dimensions: 24"W x 36"H x 3"E Product Weight: 21.5 lbs.

Mirror Inside Dimensions: 15"W x 26.75"H

UL Rating: None

### **ADDITIONAL INFORMATION**

Handcrafted of Mango Wood | Subtle Variation May Occur | Creased Antiqued Aluminum Trim | Wire Hanger, Vertical Mounting

Designed in Atlanta. Manufactured in India.

| JOB/LOCATION: |
|---------------|
| QUANTITY:     |
| NOTES:        |
|               |
|               |