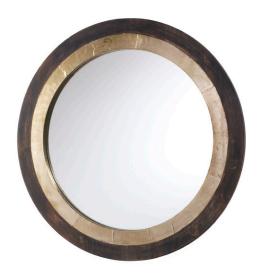

## **MIRRORS DECORATIVE MIRROR**

Espresso Brown Wash and Antiqued Aluminum

UPC: 841740119696

## **DIMENSIONS**

Dimensions: 32"W x 32"H x 1"E

Product Weight: 47 lbs.

Mirror Inside Dimensions: 23.75"W x 23.75"H

UL Rating: None

#### **ADDITIONAL INFORMATION**

Handcrafted of Mango Wood | Subtle Variation May Occur | Creased Antiqued Aluminum Trim | Wire Hanger

Designed in Atlanta. Manufactured in India.

| JOB/LOCATION: |
|---------------|
| QUANTITY:     |
| NOTES:        |
|               |
|               |