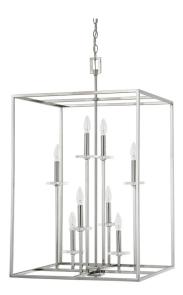

# 7003PN

### **MORGAN 8 LIGHT FOYER**

Polished Nickel

UPC: 841224014974

Available Finishes: Polished Nickel (PN)

| JOB/LOCATION: |
|---------------|
| QUANTITY:     |
| NOTES:        |
|               |
|               |

#### **DIMENSIONS**

Dimensions: 22"W x 38"H Fixture Body Height: 38" Product Weight: 16.5 lbs. Max. Hanging Height: 163" Min. Hanging Height: 42" 120" Chain; 180" Wire Canopy: 5"W x 0.75"H