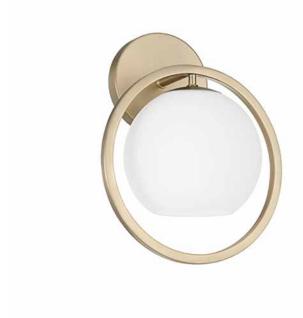

# **ZEEK 1 LIGHT SCONCE**

Matte Brass UPC: 841740182034

Available Finishes: MA (Matte Brass), MB (Matte Black)

| JOB/LOCATION: |
|---------------|
| QUANTITY:     |
| NOTES:        |
|               |
|               |

### **DIMENSIONS**

Fixture Dimensions: 9.5"W x 11.5"H x 8"E

Fixture Weight: 2.5 lbs.

Backplate: 5"W x 5"H x 0.80"E Junction: Ctr/Top: 2.5"; Ctr/Btm: 9"

### **GLASS DESCRIPTION**

Soft White Glass

Glass Dimensions: 6.00"H x 6.50"W

Glass Part #: GL559