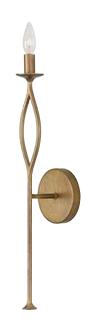

## **COHEN 1 LIGHT SCONCE**

Mystic Luster UPC: 841740177368

Available Finishes: ML (Mystic Luster)

| JOB/LOCATION: |  |
|---------------|--|
| QUANTITY:     |  |
| NOTES:        |  |
|               |  |
|               |  |

## **DIMENSIONS**

Fixture Dimensions: 5"W x 23"H x 5"E

Fixture Weight: 1 lbs.

Backplate:  $5"W \times 5"H \times 0.75"E$ 

Junction: Ctr/Top: 12.5"; Ctr/Btm: 10.5"