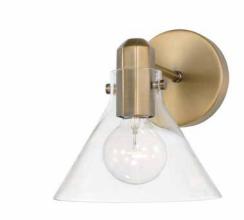

# GREER 1 LIGHT SCONCE

Aged Brass

UPC: 841740164115

Available Finishes: Aged Brass (AD), Matte Black (MB)

| JOB/LOCATION: |  |
|---------------|--|
| QUANTITY:     |  |
| NOTES:        |  |
|               |  |
|               |  |

## **DIMENSIONS**

Dimensions: 8"W x 9"H x 10"E

Product Weight: 2 lbs.

Max. Handing Height: 9"

Min. Hanging Height: 9"

Backplate: 5"W x 5"H x 1"E

Junction: Ctr/Top: 2.50"; Ctr/Btm: 6.50"

## **GLASS DESCRIPTION**

Clear Glass

Glass Dimensions: 8"W X 6"H