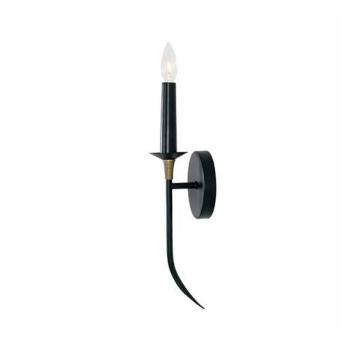

# AMARA 1 LIGHT SCONCE

Matte Black with Brass

UPC: 841740164214

Available Finishes: Matte Black with Brass (KB)

| JOB/LOCATION: |  |
|---------------|--|
| QUANTITY:     |  |
| NOTES:        |  |
|               |  |
|               |  |

### **DIMENSIONS**

Dimensions: 5"W x 16.75"H x 4.50"E

Product Weight: 1 lbs.

Max. Handing Height: 16.75" Min. Hanging Height: 16.75" Backplate: 5"W x 5"H x 1"E

Junction: Ctr/Top: 7.75"; Ctr/Btm: 9"