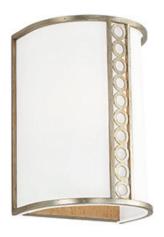

#### **ISABELLA 1 LIGHT SCONCE**

Winter Gold

UPC: 841740159647

Available Finishes: Winter Gold (WG)

#### **DIMENSIONS**

Dimensions: 7.50"W x 10.50"H x 5.75"E

Product Weight: 3.5 lbs. Max. Hanging Height: 10.5" Min. Hanging Height: 10.5"

Backplate: 7.50"W x 10.50"H x 0.75"E Junction: Ctr/Top: 5.25"; Ctr/Btm: 5.25"

## **SHADE INFORMATION**

White Fabric Shade

Shade Dimensions: 6.75"W x 10.5"H

| JOB/LOCATION: |  |  |
|---------------|--|--|
|               |  |  |
| QUANTITY:     |  |  |
|               |  |  |
| NOTES:        |  |  |
|               |  |  |
|               |  |  |
|               |  |  |
|               |  |  |