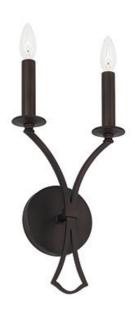

# 642821OB

## **JAYMES 2 LIGHT SCONCE**

Old Bronze

UPC: 841740159074

Available Finishes: Old Bronze (OB)

### **DIMENSIONS**

Dimensions: 8.75"W x 16.75"H x 4"E

Product Weight: 2 lbs.

Max. Hanging Height: 16.75"

Min. Hanging Height: 16.75"

Backplate: 5"W x 5"H x 0.75"E

Junction: Ctr/Top: 11"; Ctr/Btm: 5.75"