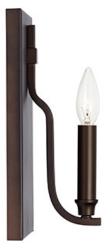

# 639211BZ

#### **REEVES 1 LIGHT SCONCE** Bronze

UPC: 841740151016

Available Finishes: Brushed Nickel (BN), Bronze (BZ), Matte Black (MB)

#### DIMENSIONS

Dimensions: 5"W x 11.5"H x 4.5"E Product Weight: 1.5 lbs. Backplate: 5"W x 11.5"H x 0.75"E Junction: Ctr/Top: 5.75"; Ctr/Btm: 5.75"