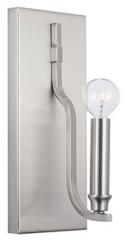

# 639211BN

### **REEVES 1 LIGHT SCONCE**

**Brushed Nickel** 

UPC: 841740150996

Available Finishes: Brushed Nickel (BN), Bronze (BZ), Matte Black (MB)

#### DIMENSIONS

Dimensions: 5"W x 11.5"H x 4.5"E Product Weight: 1.5 lbs. Backplate: 5"W x 11.5"H x 0.75"E Junction: Ctr/Top: 5.75"; Ctr/Btm: 5.75"