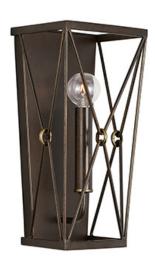

### **ADRIAN 1 LIGHT SCONCE**

**Buffed Bronze** 

UPC: 841740150507

Available Finishes: Buffed Bronze (FZ)

### **DIMENSIONS**

Dimensions: 6.25"W x 12.5"H x 5"E

Product Weight: 3.5 lbs.

Backplate: 6.25"W x 12.5"H x 0.75"E Junction: Ctr/Top: 6.25"; Ctr/Btm: 6.25"