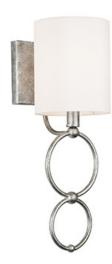

### **ORAN 1 LIGHT SCONCE**

Antique Silver

UPC: 841740149877

Available Finishes: Antique Silver (AS)

## **DIMENSIONS**

Dimensions: 6"W x 18"H x 7.75"E

Product Weight: 2 lbs.

Backplate: 5"W x 5"H x 0.75"E

Junction: Ctr/Top: 3.5"; Ctr/Btm: 14.5"

#### SHADE DESCRIPTION

White Stay-Straight Shade Shade Dimensions: 6"W x 7"H

Designed in Atlanta. Manufactured in China.

| JOB/LOCATION: |  |  |
|---------------|--|--|
| QUANTITY:     |  |  |
| NOTES:        |  |  |
|               |  |  |
|               |  |  |