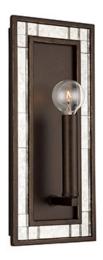

## **CHAUCER 1 LIGHT SCONCE**

**Buffed Bronze** 

UPC: 841740152761

Available Finishes: Buffed Bronze (FZ)

### **DIMENSIONS**

Dimensions: 6"W x 13.5"H x 3.5"E

Product Weight: 4.5 lbs.

Backplate: 6"W x 13.5"H x 1.25"E Junction: Ctr/Top: 6.75"; Ctr/Btm: 6.75"

### LAMPING INFORMATION

Lamping: 1 - 60 Watt E12 Candelabra

No. of Sockets: 1

Max Wattage Per Bulb: 60W Socket Base: E12 Candelabra

Dimmable: Yes Bulbs Included: No

Recommended Bulb(s): G16.5

UL Rating: Damp

#### **ADDITIONAL INFORMATION**

Antiqued Glass Mirror Adornments | ADA

Designed in Atlanta. Manufactured in China.

| JOB/LOCATION: |  |
|---------------|--|
| QUANTITY:     |  |
| NOTES:        |  |
|               |  |
|               |  |