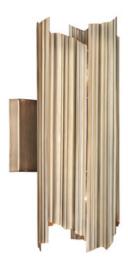

# **XAVIER 2 LIGHT SCONCE**

Aged Brass

UPC: 841740139908

Available Finishes: Aged Brass (AD)

| JOB/LOCATION: |  |  |
|---------------|--|--|
| QUANTITY:     |  |  |
| NOTES:        |  |  |
|               |  |  |
|               |  |  |

# **DIMENSIONS**

Dimensions: 5.75"W x 16"H x 7"E

Product Weight: 4.5 lbs.

Backplate: 5"W x 5"H x 1"E

Junction: Ctr/Top: 8"; Ctr/Btm: 8"

#### **GLASS DESCRIPTION**

Corrugated Metal Panels

Designed in Atlanta. Manufactured in China.