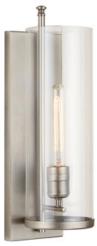

### **WEBSTER 1 LIGHT SCONCE**

Antique Nickel

UPC: 841740140799

Available Finishes: Antique Nickel (AN)

#### **DIMENSIONS**

Dimensions: 5"W x 18"H x 6"E Product Weight: 4.5 lbs.

Backplate: 5"W x 16"H x 0.75"E Junction: Ctr/Top: 10"; Ctr/Btm: 8"

### LAMPING INFORMATION

Lamping: 1 - 100 Watt E26 Medium

No. of Sockets: 1

Max Wattage Per Bulb: 100W Socket Base: E26 Medium

Dimmable: Yes Bulbs Included: No Recommended Bulb(s): T9

UL Rating: Damp

## **GLASS DESCRIPTION**

Clear Glass

Glass Dimensions: 5"W X 14.75"H

Designed in Atlanta. Manufactured in China.