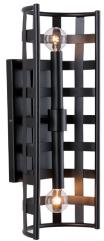

### GARRISON 2 LIGHT SCONCE Matte Black

UPC: 841740138925

Available Finishes: Matte Black (MB)

#### DIMENSIONS

Dimensions: 7.5"W x 18.5"H x 4.75"E Product Weight: 5 lbs. Backplate: 5"W x 10.25"H x 0.75"E Junction: Ctr/Top: 9.25"; Ctr/Btm: 9.25"