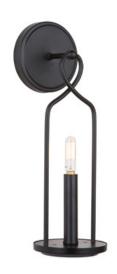

## **SONNET 1 LIGHT SCONCE**

Matte Black

UPC: 841740138550

Available Finishes: Matte Black (MB)

## **DIMENSIONS**

Dimensions: 5"W x 16.25"H x 6"E

Product Weight: 2.5 lbs.

Backplate:  $5"W \times 5"H \times 0.75"E$ 

Junction: Ctr/Top: 2.5"; Ctr/Btm: 13.75"