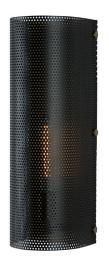

#### **DAX 1 LIGHT SCONCE**

Aged Brass and Black

UPC: 841740138383

Available Finishes: Aged Brass and Black (AB)

## **GLASS DESCRIPTION**

Perforated Metal Shade

Designed in Atlanta. Manufactured in China.

5359 Rafe Banks Drive, Flowery Branch, GA, 30542
TF: 800.323.3257 | P: 770.965.7238 | F: 770.965.7254 | W: capitallightingfixture.com