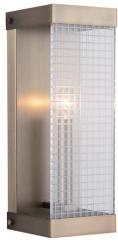

### **DREW 1 LIGHT SCONCE**

Aged Brass

UPC: 841740139304

Available Finishes: Aged Brass (AD)

### **DIMENSIONS**

Dimensions: 5.5"W x 14.5"H x 5.25"E

Product Weight: 4 lbs.

Backplate: 5"W x 14.5"H x 1.25"E Junction: Ctr/Top: 7.25"; Ctr/Btm: 7.25"

#### **GLASS DESCRIPTION**

Gridded Textured Acrylic

Designed in Atlanta. Manufactured in China.