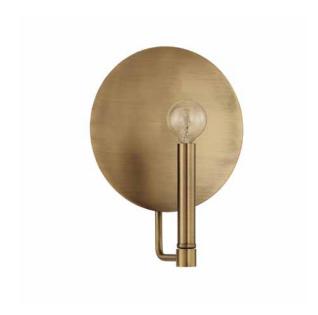

# 627711AD

## **WELLS 1 LIGHT SCONCE**

Aged Brass UPC: 841740125901

Available Finishes: AD (Aged Brass)

| JOB/LOCATION: |  |
|---------------|--|
| QUANTITY:     |  |
| NOTES:        |  |
|               |  |
|               |  |
|               |  |

### **DIMENSIONS**

Fixture Dimensions: 8.25"W x 11"H x 4.25"E

Fixture Weight: 2.5 lbs.

Backplate: 5"W x 5"H x 0.75"E

Junction: Ctr/Top: 4.25"; Ctr/Btm: 6.75"