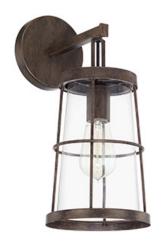

# 627411NG

## **BEAUFORT 1 LIGHT SCONCE**

Nordic Grey

UPC: 841740127387

Available Finishes: Mystic Sand (MS), Nordic Grey (NG)

| JOB/LOCATION: |
|---------------|
| QUANTITY:     |
| NOTES:        |
|               |
|               |

## **DIMENSIONS**

Dimensions: 6.5"W x 14.75"H x 8.5"E

Product Weight: 3 lbs. Backplate: 5"W x 5"H x 1"E

Junction: Ctr/Top: 2.5"; Ctr/Btm: 12.25"

#### **GLASS DESCRIPTION**

Clear Glass

Glass Dimensions: 5.25"W X 9.25"H