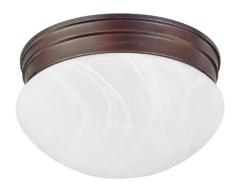

# 1 LIGHT FLUSH MOUNT

Burnished Bronze

UPC: 841224075500

Available Finishes: Burnished Bronze (BB), Matte Nickel (MN)

## **DIMENSIONS**

Dimensions: 7.5"W x 5"H Product Weight: 1.5 lbs. Canopy: 6.75"W x 1.5"H

## **GLASS DESCRIPTION**

White Faux Alabaster Glass Glass Dimensions: 7.5"W X 4"H

Designed in Atlanta. Manufactured in China.

| JOB/LOCATION: _ |  |
|-----------------|--|
| QUANTITY:       |  |
|                 |  |
| NOTES:          |  |
|                 |  |
|                 |  |