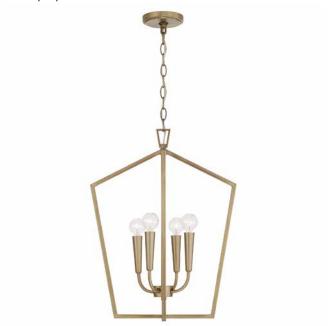

# HOLDEN 4 LIGHT FOYER

Aged Brass

UPC: 841740164306

Available Finishes: Aged Brass (AD), Matte Black (MB), Polished

Nickel (PN)

| JOB/LOCATION: _ |  |
|-----------------|--|
| QUANTITY:       |  |
| NOTES:          |  |
|                 |  |
|                 |  |

### **DIMENSIONS**

Dimensions: 16.75"W x 22"H Product Weight: 5.5 lbs. Max. Handing Height: 148" Min. Hanging Height: 22"

Wire/Chain: 120" Chain; 180" Wire

Canopy: 5"W x 0.75"H