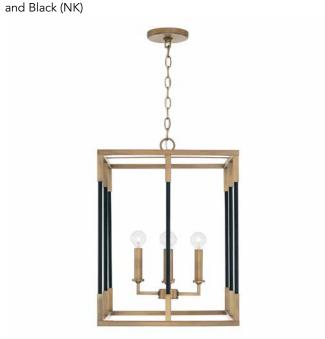

## 544742AB

### BLEEKER 4 LIGHT FOYER

Aged Brass and Black

UPC: 841740164368

Available Finishes: Aged Brass & Black (AB), Polished Nickel

#### **DIMENSIONS**

Dimensions: 16"W x 22.50"H Product Weight: 14.25 lbs. Max. Handing Height: 148.5" Min. Hanging Height: 22.5" Wire/Chain: 120" Chain; 180" Wire

Canopy: 5"W x 0.75"H