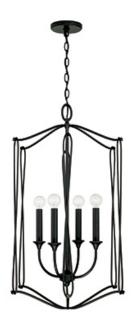

## **BENTLEY 4 LIGHT FOYER**

Black Iron

UPC: 841740157834

Available Finishes: Black Iron (BI)

| JOB/LOCATION: |  |
|---------------|--|
| QUANTITY:     |  |
| NOTES:        |  |
|               |  |
|               |  |

## **DIMENSIONS**

Dimensions: 19"W x 31.75"H Product Weight: 11.5 lbs. Max. Hanging Height: 157.75" Min. Hanging Height: 31.75" Wire/Chain: 120" Chain; 180" Wire

Canopy: 5"W x 0.75"H