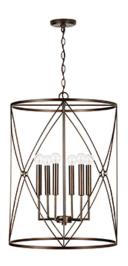

### **ADRIAN 6 LIGHT FOYER**

**Buffed Bronze** 

UPC: 841740150514

Available Finishes: Buffed Bronze (FZ)

#### **DIMENSIONS**

Dimensions: 21"W x 28"H Fixture Body Height: 28" Product Weight: 9 lbs. Max. Hanging Height: 154" Min. Hanging Height: 32" 120" Chain; 180" Wire Canopy: 5"W x 0.75"H

## LAMPING INFORMATION

Lamping: 6 - 60 Watt E12 Candelabra

No. of Sockets: 6

Max Wattage Per Bulb: 60W Socket Base: E12 Candelabra

Dimmable: Yes Bulbs Included: No

Recommended Bulb(s): G16

UL Rating: Dry