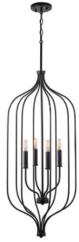

### **NIRA 4 LIGHT FOYER**

Matte Black

UPC: 841740140317

Available Finishes: Matte Black (MB)

### **DIMENSIONS**

Dimensions: 16"W x 37.75"H Fixture Body Height: 37.75" Product Weight: 7 lbs. Max. Hanging Height: 88" Min. Hanging Height: 44.25"

Includes 6"(1), 12"(1) & 18"(1) Removable Rods

12" Chain; 120" Wire Canopy: 5"W x 0.75"H

### LAMPING INFORMATION

Lamping: 4 - 60 Watt E12 Candelabra

No. of Sockets: 4

Max Wattage Per Bulb: 60W Socket Base: E12 Candelabra

Dimmable: Yes Bulbs Included: No

Recommended Bulb(s): T6

**UL Rating: Dry** 